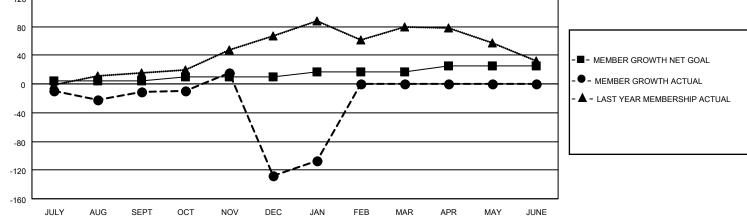

## LOCATION INDIA

District 317 B

Results as of: 1/31/2022

| Clubs                 |               |           |               | Members               |                        |                         |                                                    |
|-----------------------|---------------|-----------|---------------|-----------------------|------------------------|-------------------------|----------------------------------------------------|
| RESULTS FOR 2021-2022 |               |           |               | RESULTS FOR 2021-2022 |                        |                         |                                                    |
| QUARTER               | NEW CLUB GOAL | NEW CLUBS | DROPPED CLUBS | QUARTER               | BER GROWTH NET<br>GOAL | MEMBER GROWTH<br>ACTUAL | DROPPED<br>MEMBERS ACTUAL<br>(including transfers) |
| JULY/AUG/SEPT         | 1             | 1         | 2             | JULY/AUG/SEPT         | 5                      | 142                     | 149                                                |
| OCT/NOV/DEC           | 1             | 1         | 5             | OCT/NOV/DEC           | 5                      | 81                      | 188                                                |
| JAN/FEB/MAR           | 1             | 0         | 0             | JAN/FEB/MAR           | 7                      | 40                      | 8                                                  |
| APR/MAY/JUNE          | 1             | 0         | 0             | APR/MAY/JUNE          | 8                      | 0                       | 0                                                  |