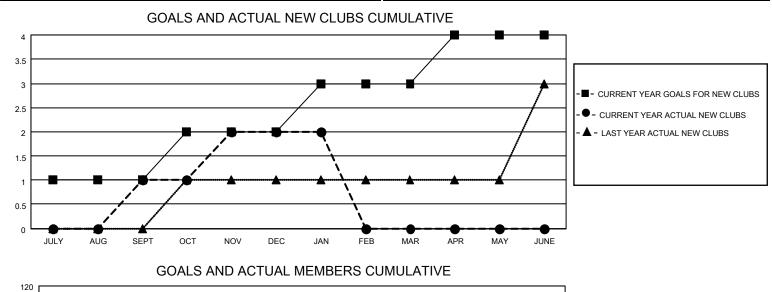

## LOCATION INDIA

District 317 B

Results as of: 1/31/2022

| Clubs                 |               |           |               | Members               |                        |                         |                                                    |
|-----------------------|---------------|-----------|---------------|-----------------------|------------------------|-------------------------|----------------------------------------------------|
| RESULTS FOR 2021-2022 |               |           |               | RESULTS FOR 2021-2022 |                        |                         |                                                    |
| QUARTER               | NEW CLUB GOAL | NEW CLUBS | DROPPED CLUBS | QUARTER               | BER GROWTH NET<br>GOAL | MEMBER GROWTH<br>ACTUAL | DROPPED<br>MEMBERS ACTUAL<br>(including transfers) |
| JULY/AUG/SEPT         | 1             | 1         | 2             | JULY/AUG/SEPT         | 5                      | 142                     | 149                                                |
| OCT/NOV/DEC           | 1             | 1         | 5             | OCT/NOV/DEC           | 5                      | 81                      | 188                                                |
| JAN/FEB/MAR           | 1             | 0         | 0             | JAN/FEB/MAR           | 7                      | 40                      | 8                                                  |
| APR/MAY/JUNE          | 1             | 0         | 0             | APR/MAY/JUNE          | 8                      | 0                       | 0                                                  |